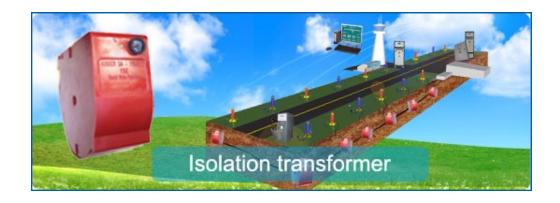

## **Applications:**

The TSE is an insulating transformer designed for airport lighting circuits supplied by a constant current regulator.

### **Advantages:**

The TSE transformer is composed of a toroidal magnetical circuit on which primary and secondary windings are separately winded in order to obtain very good electrical performances and a very good dielectric handling.

The whole is embedded in epoxy resin, which drives the transformer to be perfectly watertight and immersible.

TSE transformers are stackable, primary circuits being directly put in series through their connector using plug devices.

The whole of the assembled device is presented on a support allowing a direct mounting on a HALFEN rail without any additional piece.

The absence of cables gives more room in the pits, so electrical circuits are easier to identify.

#### **Connexions:**

Standard, TSEs are delivered with an axial connexion kit. However, in several pits, this type of connexion can be inadapted due to the lack of room. A radial kit is available as an option.