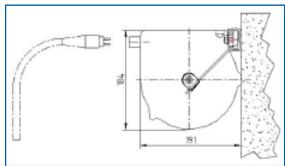

**Dielectrics** : Primary 10k V ca

Size : Length: 92 mm, Height: 184 mm,

Depth: 191 mm, Weight: 7 kg (approx.)

### **Mechanical Characteristics:**

| Nominal Power<br>Va | Using Power<br>Va | Length (mm) | Width (mm) | Height (mm) | Weight (kg) |
|---------------------|-------------------|-------------|------------|-------------|-------------|
| 60                  | 45                | 92          | 191        | 184         | 7           |
| 85                  | 65                | 92          | 191        | 184         | 7           |
| 130                 | 100               | 92          | 191        | 184         | 7.2         |
| 185                 | 150               | 92          | 191        | 184         | 7.4         |
| 240                 | 200               | 92          | 191        | 1847        | 7.4         |