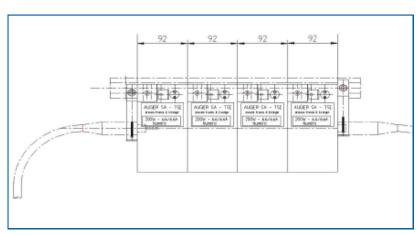

The whole is embedded in epoxy resin, which drives the transformer to be perfectly watertight and immersible.

TSE transformers are stackable, primary circuits being directly put in series through their connector using plug devices.

The whole of the assembled device is presented on a support allowing a direct mounting on a HALFEN rail without any additional piece.

The absence of cables gives more room in the pits, so electrical circuits are easier to identify.

#### **Electrical Characteristics:**

**Power Ratings** : 45-65-100-150-200W

**Higher ratings** : by stacking 2 (or more) (connected in series) above transformers

**Ratio** : 6,6A/6,6A **Electrical Conformity** : IEC 61823

**Dielectrics** : Primary 10k V ca

Size : Length: 92 mm, Height: 184 mm,

Depth: 191 mm, Weight: 7 kg (approx.)