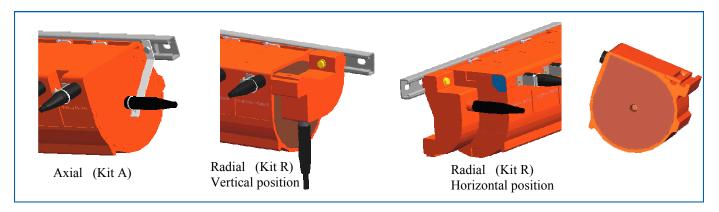

#### **Connexions:**

Standard, TSEs are delivered with an axial connexion kit. However, in several pits, this type of connexion can be inadapted due to the lack of room. A radial kit is available as an option.