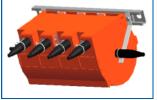

### **Advantages:**

The TSE transformer is composed of a toroidal magnetical circuit on which primary and secondary windings are separately winded in order to obtain very good electrical performances and a very good dielectric handling.

The whole is embedded in epoxy resin, which drives the transformer to be perfectly watertight and immersible.

TSE transformers are stackable, primary circuits being directly put in series through their connector using plug devices.

The whole of the assembled device is presented on a support allowing a direct mounting on a HALFEN rail without any additional piece.

The absence of cables gives more room in the pits, so electrical circuits are easier to identify.